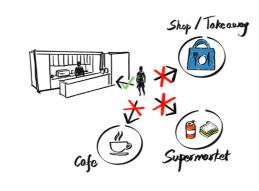

To create a SUSTAINABLE environment for the workers to evokes the creativity, innovation and collaboration within the building. The plan is to design a space by the BIOPHILIC concept that is accessible, mobile, socially connected, culturally relevant and personally sustaining spaces." And to provide a multiple flexible options of working environment in the workplace improves productivity and satisfaction of workers.

## **TECHNOLOGY PARK**

The design intent is to emphasis and create a strong harmonic relationship between work and lifestyle in India. To provide more open and eco-friendly amenities at workplace- leisure spaces, meditation spaces, breakout space and collaboration spaces which are embedded with greenery. This helps improving the employees mental health and performance which eventually promotes to productivity and boosts economic growth. By designing a space for employees to get stress-free environment in order to maintain good health. A well organised and optimised workplace design enhances improved well being of the employees, which eventually helps to achieve project goals. Design should enhance the quality of their lives as per the needs, personality, expectations and specifications of the users.