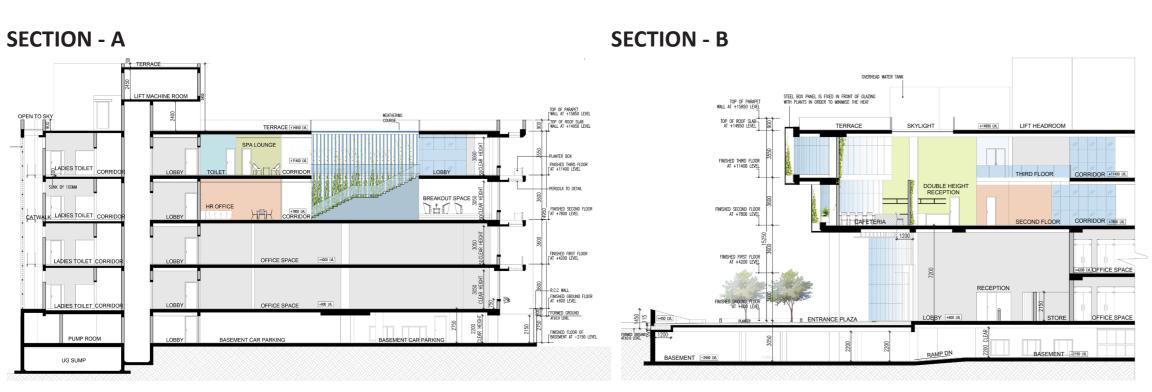

e open and eco-friendly amenities at workplace- leisure spaces, meditation spaces, breakout space and collaboration spaces which are embedded with greenery. This helps improving the employees mental health and performance which eventually promotes to productivity and boosts economic growth. By designing a space for employees to get stress-free environment in order to maintain good health. A well organised and optimised workplace design enhances improved well being of the employees, which eventually helps to achieve project goals. Design should enhance the quality of their lives as per the needs, personality, expectations and specifications of the users.













7024 🗌 🔲 🔲 🔲



TECHINOLOGY PARK
SECOND FLOOR PLAN (+7800mm LEVEL)



TECHINOLOGY PARK
SECOND FLOOR PLAN (+11400mm LEVEL)







ELEVATION - C

RECESSED SEATING WITH WOODEN LOUVERS

FINISHED THIRD FLOOR

FAT +11400 LEVEL

CORRIDOR

FAT +11400 LEVEL