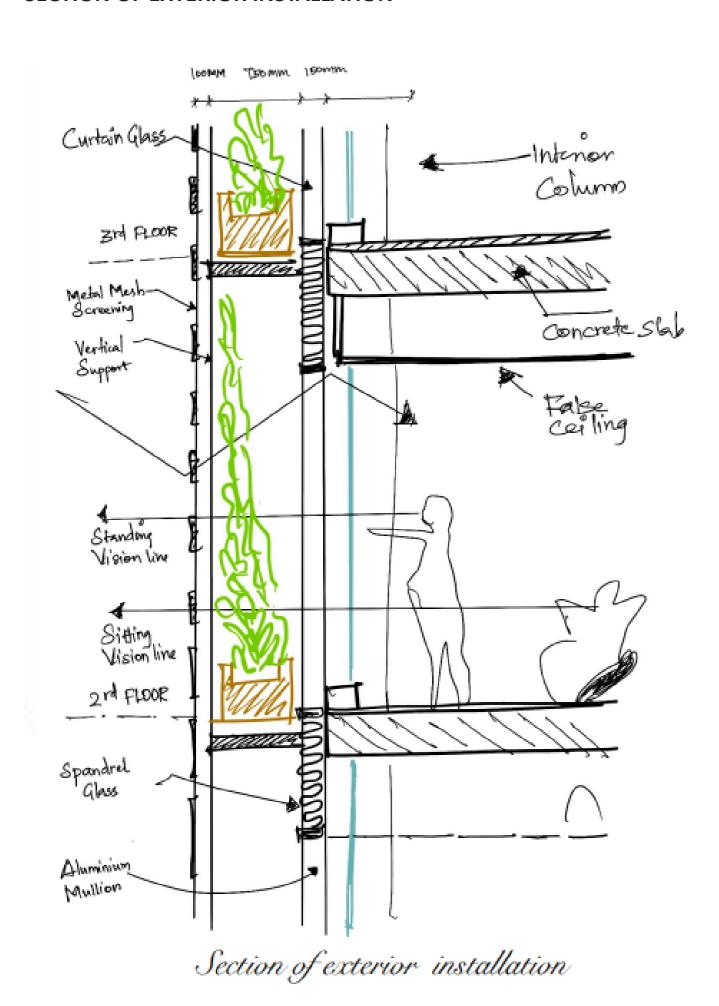

## **TECHNOLOGY PARK**

The main aim of the study is to design the stress-free work environment and with facilitation of working anywhere in the office in order to enable an efficient, happier and healthier workplace.

To create a SUSTAINABLE environment for the workers to evokes the creativity, innovation and collaboration within the building. The plan is to design a space by the BIOPHILIC concept that is accessible, mobile, socially connected, culturally relevant and personally sustaining spaces." And to provide a multiple flexible options of working environment in the workplace improves productivity and satisfaction of workers.











## SECTION OF EXTERIOR INSTALLATION



## **ELEVATION**



MATERIAL PALATTE









## **TECHNOLOGY PARK**

The design intent is to emphasis and create a strong harmonic relationship between work and lifestyle in India. To provide more open and eco-friendly amenities at workplace- leisure spaces, meditation spaces, breakout space and collaboration spaces which are embedded with greenery. This helps improving the employees mental health and performance which eventually promotes to productivity and boosts economic growth. By designing a space for employees to get stress-free environment in order to maintain good health. A well organised and optimised workplace design enhances improved well being of the employees, which eventually helps to achieve project goals. Design should enhance the quality of their lives as per the needs,