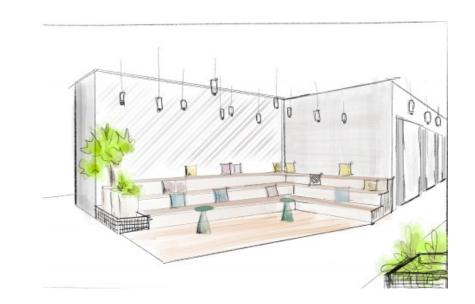

To create a SUSTAINABLE environment for the workers to evokes the creativity, innovation and collaboration within the building. The plan is to design a space by the BIOPHILIC concept that is accessible, mobile, socially connected, culturally relevant and personally sustaining spaces." And to provide a multiple flexible options of working environment in the workplace improves productivity and satisfaction of workers.

## **TECHNOLOGY PARK**

The design intent is to emphasis and create a strong harmonic relationship between work and lifestyle in India. To provide more open and eco-friendly amenities at workplace- leisure spaces, meditation spaces, breakout space and collaboration spaces which are embedded with greenery. This helps improving the employees mental health and performance which eventually promotes to productivity and boosts economic growth. By designing a space for employees to get stress-free environment in order to maintain good health. A well organised and optimised workplace design enhances improved well being of the employees, which eventually helps to achieve project goals. Design should enhance the quality of their lives as per the needs, personality, expectations and specifications of the users.