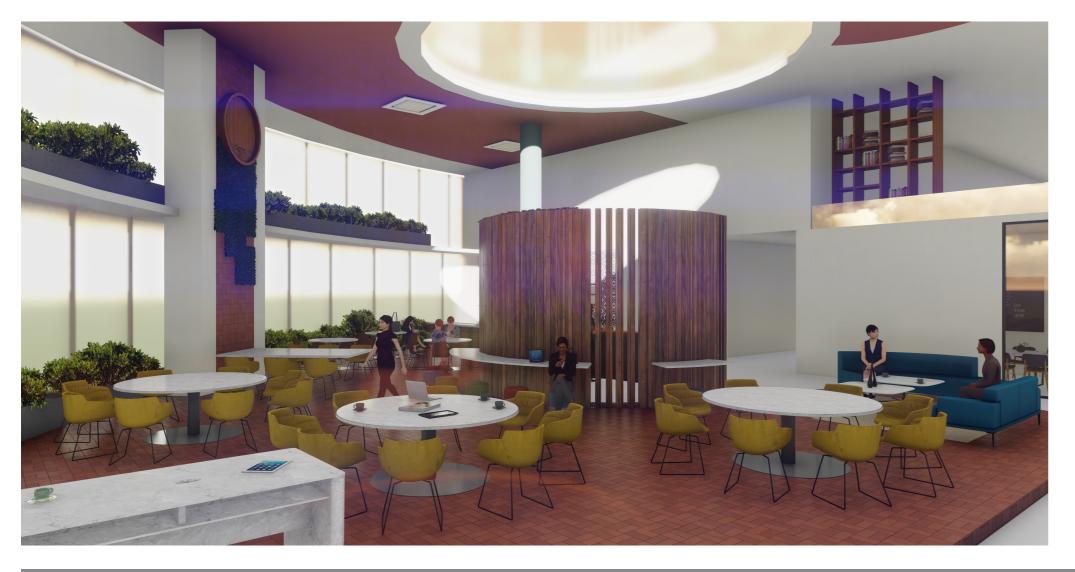

## **TECHNOLOGY PARK**

The main aim of the study is to design the stress-free work environment and with facilitation of working anywhere in the office in order to enable an efficient, happier and healthier workplace.

To create a SUSTAINABLE environment for the workers to evokes the creativity, innovation and collaboration within the building. The plan is to design a space by the BIOPHILIC concept that is accessible, mobile, socially connected, culturally relevant and personally sustaining spaces." And to provide a multiple flexible options of working environment in the workplace improves productivity and satisfaction of workers.

## **TECHNOLOGY PARK**

The design intent is to emphasis and create a strong harmonic relationship between work and lifestyle in India. To provide more open and eco-friendly amenities at workplace- leisure spaces, meditation spaces, breakout space and collaboration spaces which are embedded with greenery. This helps improving the employees mental health and performance which eventually promotes to productivity and boosts economic growth. By designing a space for employees to get stress-free environment in order to maintain good health. A well organised and optimised workplace design enhances improved well being of the employees, which eventually helps to achieve project goals. Design should enhance the quality of their lives as per the needs, personality, expectations and specifications of the users.