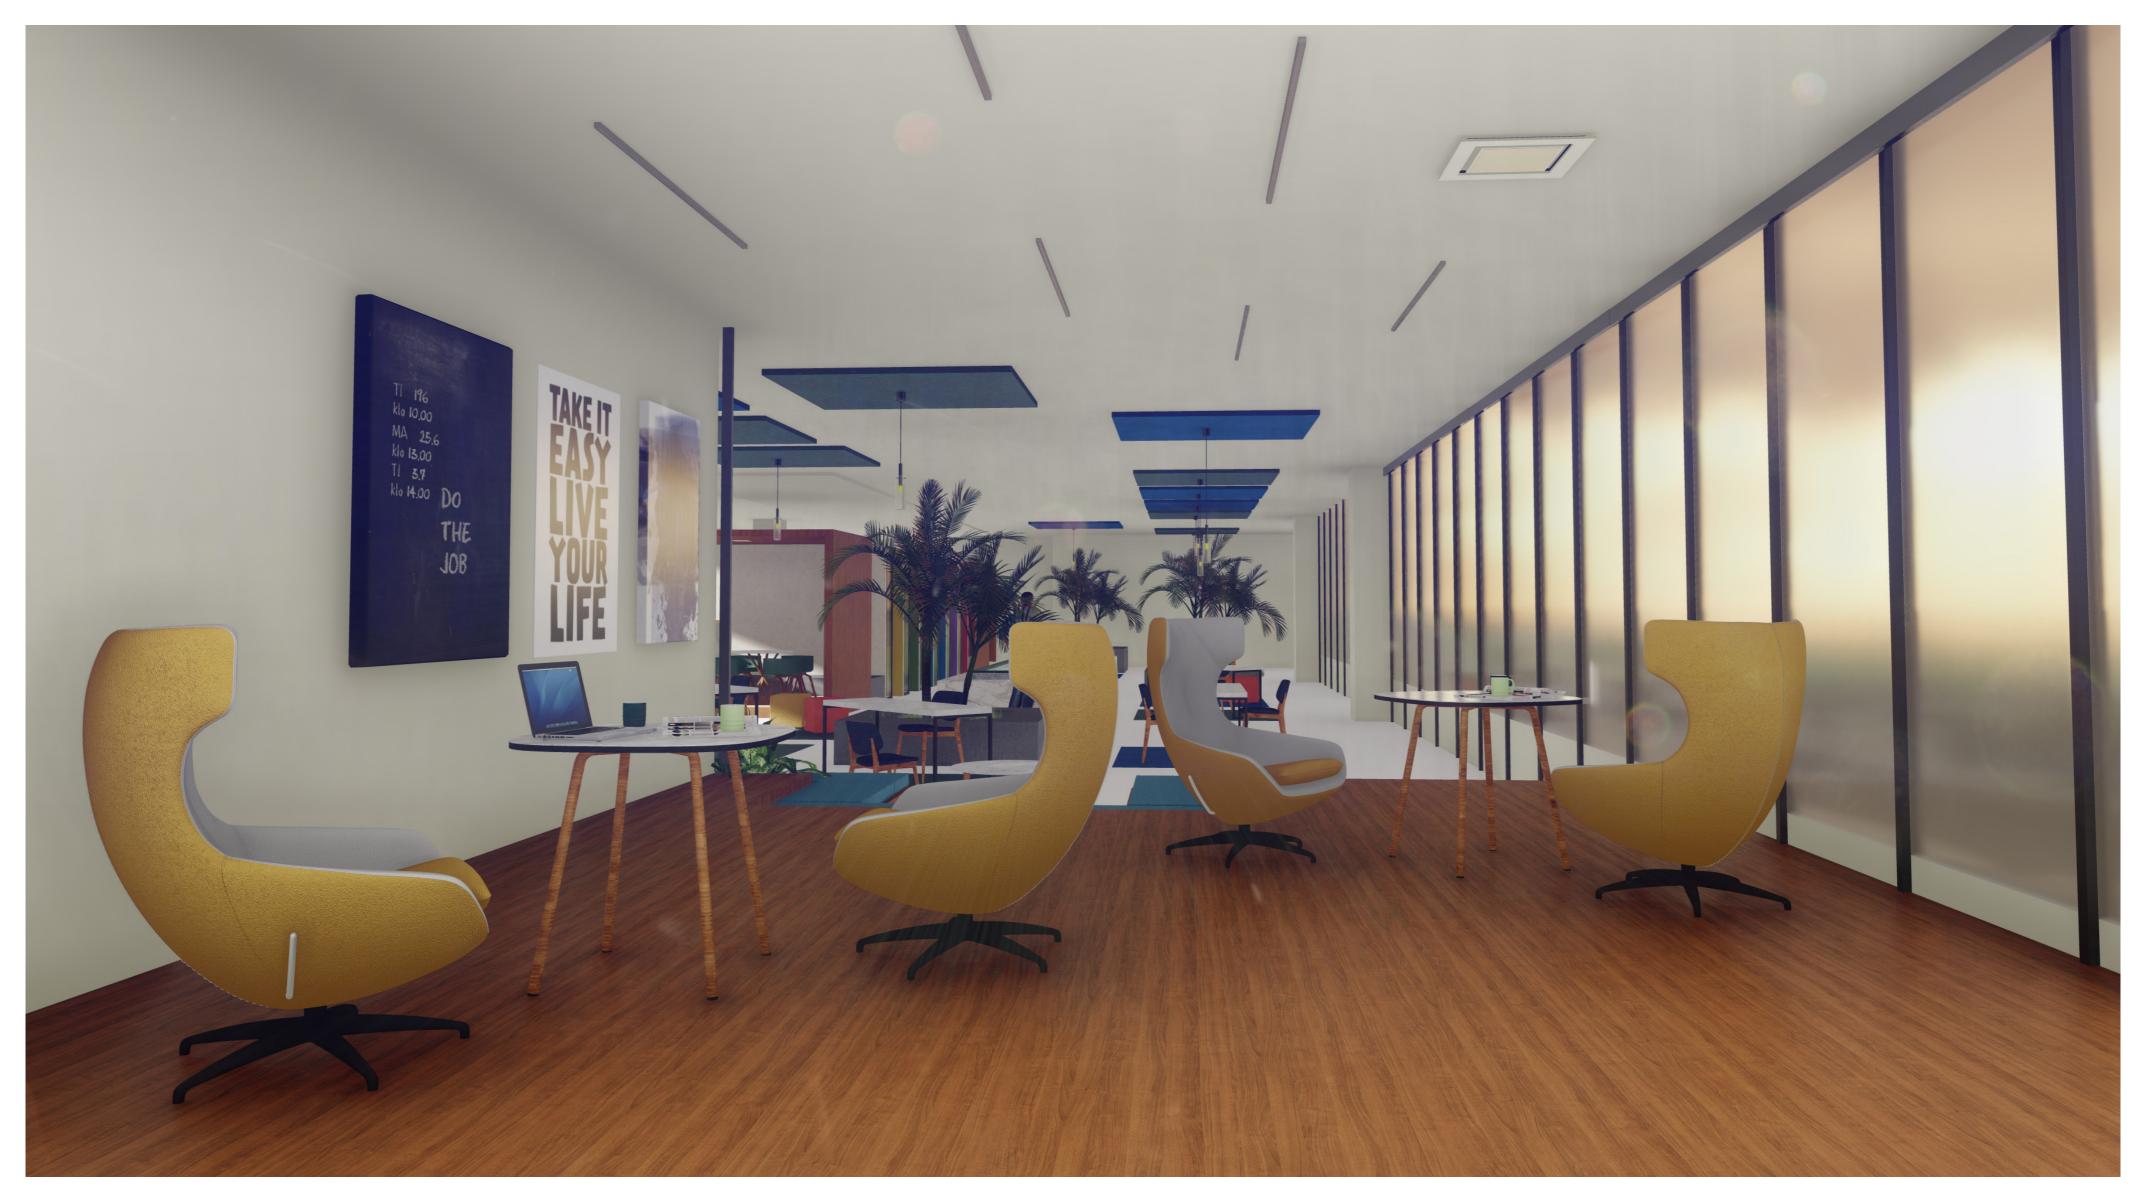

To create a SUSTAINABLE environment for the workers to evokes the creativity, innovation and collaboration within the building. The plan is to design a space by the BIOPHILIC concept that is accessible, mobile, socially connected, culturally relevant and personally sustaining spaces." And to provide a multiple flexible options of working environment in the workplace improves productivity and satisfaction of workers.

## **TECHNOLOGY PARK**

The design intent is to emphasis and create a strong harmonic relationship between work and lifestyle in India. To provide more open and eco-friendly amenities at workplace- leisure spaces, meditation spaces, breakout space and collaboration spaces which are embedded with greenery. This helps improving the employees mental health and performance which eventually promotes to productivity and boosts economic growth. By designing a space for employees to get stress-free environment in order to maintain good health. A well organised and optimised workplace design enhances improved well being of the employees, which eventually helps to achieve project goals. Design should enhance the quality of their lives as per the needs, personality, expectations and specifications of the users.