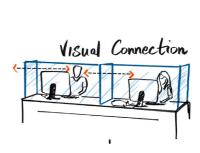

To create a SUSTAINABLE environment for the workers to evokes the creativity, innovation and collaboration within the building. The plan is to design a space by the BIOPHILIC concept that is accessible, mobile, socially connected, culturally relevant and personally sustaining spaces." And to provide a multiple flexible options of working environment in the workplace improves productivity and satisfaction of workers.

## **TECHNOLOGY PARK**

The design intent is to emphasis and create a strong harmonic relationship between work and lifestyle in India. To provide more open and eco-friendly amenities at workplace- leisure spaces, meditation spaces, breakout space and collaboration spaces which are embedded with greenery. This helps improving the employees mental health and performance which eventually promotes to productivity and boosts economic growth. By designing a space for employees to get stress-free environment in order to maintain good health. A well organised and optimised workplace design enhances improved well being of the employees, which eventually helps to achieve project goals. Design should enhance the quality of their lives as per the needs, personality, expectations and specifications of the users.