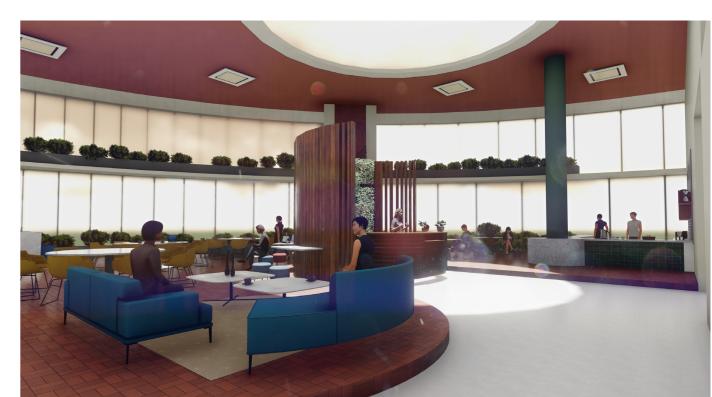

To create a SUSTAINABLE environment for the workers to evokes the creativity, innovation and collaboration within the building. The plan is to design a space by the BIOPHILIC concept that is accessible, mobile, socially connected, culturally relevant and personally sustaining spaces." And to provide a multiple flexible options of working environment in the workplace improves productivity and satisfaction of workers.

## **TECHNOLOGY PARK**

The design intent is to emphasis and create a strong harmonic relationship between work and lifestyle in India. To provide more open and eco-friendly amenities at workplace- leisure spaces, meditation spaces, breakout space and collaboration spaces which are embedded with greenery. This helps improving the employees mental health and performance which eventually promotes to productivity and boosts economic growth. By designing a space for employees to get stress-free environment in order to maintain good health. A well organised and optimised workplace design enhances improved well being of the employees, which eventually helps to achieve project goals. Design should enhance the quality of their lives as per the needs, personality, expectations and specifications of the users.