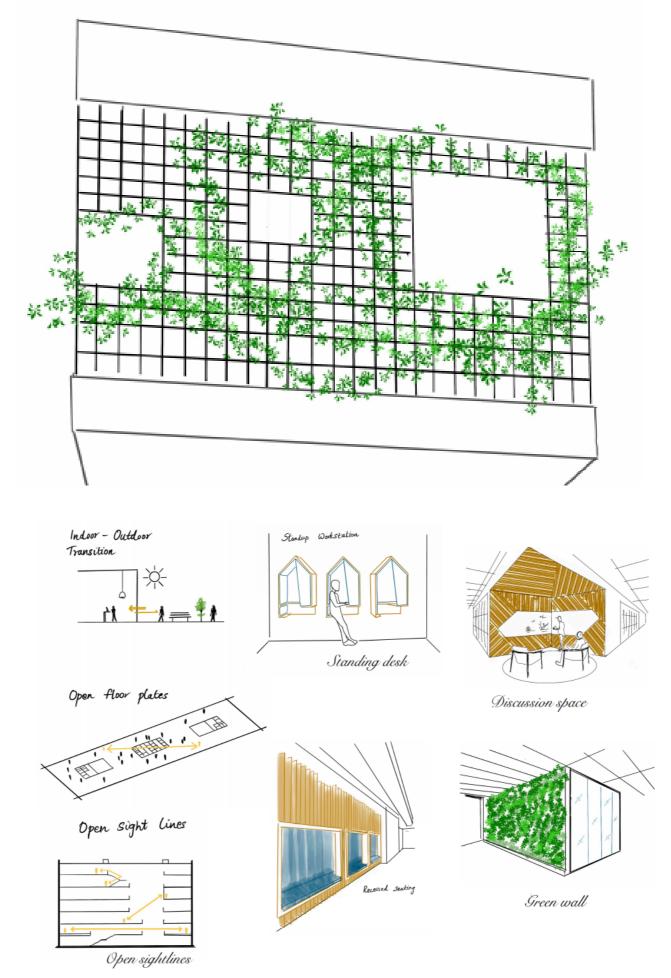

To create a SUSTAINABLE environment for the workers to evokes the creativity, innovation and collaboration within the building. The plan is to design a space by the BIOPHILIC concept that is accessible, mobile, socially connected, culturally relevant and personally sustaining spaces." And to provide a multiple flexible options of working environment in the workplace improves productivity and satisfaction of workers.

## **TECHNOLOGY PARK**

The design intent is to emphasis and create a strong harmonic relationship between work and lifestyle in India. To provide more open and eco-friendly amenities at workplace- leisure spaces, meditation spaces, breakout space and collaboration spaces which are embedded with greenery. This helps improving the employees mental health and performance which eventually promotes to productivity and boosts economic growth. By designing a space for employees to get stress-free environment in order to maintain good health. A well organised and optimised workplace design enhances improved well being of the employees, which eventually helps to achieve project goals. Design should enhance the quality of their lives as per the needs, personality, expectations and specifications of the users.