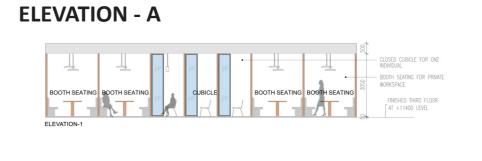

open and eco-friendly amenities at workplace- leisure spaces, meditation spaces, breakout space and collaboration spaces which are embedded with greenery. This helps improving the employees mental health and performance which eventually promotes to productivity and boosts economic growth. By designing a space for employees to get stress-free environment in order to maintain good health. A well organised and optimised workplace design enhances improved well being of the employees, which eventually helps to achieve project goals. Design should enhance the quality of their lives as per the needs, personality, expectations and specifications of the users.













7024 🗌 🔲 🔲 🔲



TECHINOLOGY PARK
SECOND FLOOR PLAN (+7800mm LEVEL)



TECHINOLOGY PARK
SECOND FLOOR PLAN (+11400mm LEVEL)







ELEVATION - C

RECESSED SEATING WITH WOODEN LOUVERS

FINISHED THIRD FLOOR

FAT +11400 LEVEL

CORRIDOR

FAT +11400 LEVEL