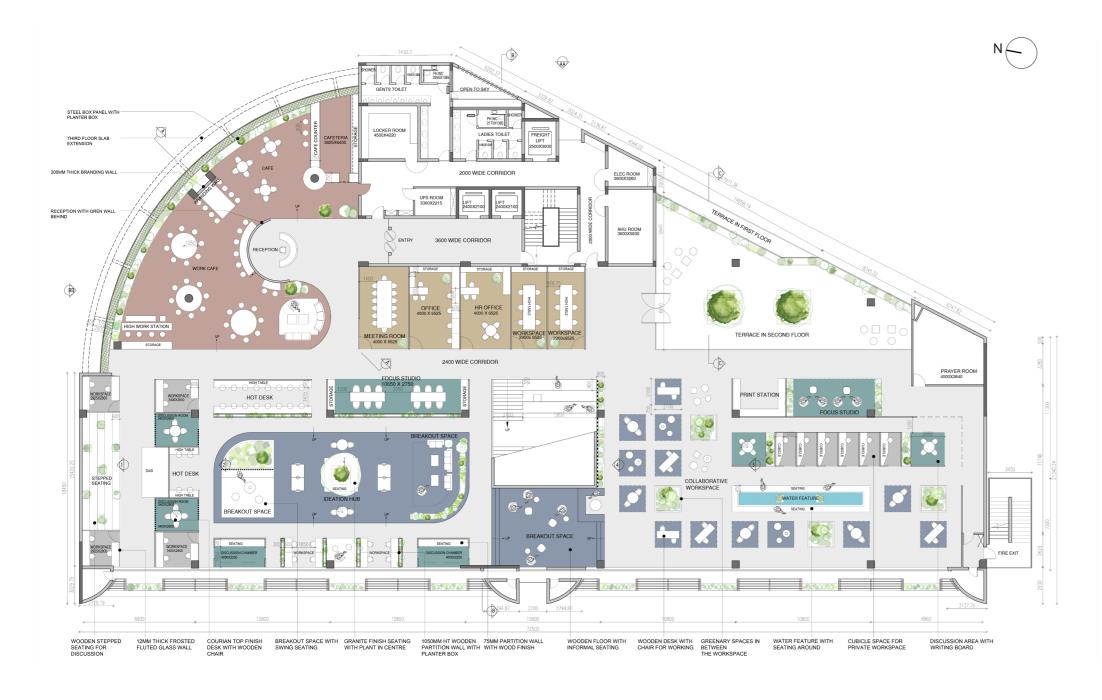

7024 🗌 🔲 🔲 🔲

TECHINOLOGY PARK
SECOND FLOOR PLAN (+7800mm LEVEL)

TECHINOLOGY PARK
SECOND FLOOR PLAN (+11400mm LEVEL)

ELEVATION - C

RECESSED SEATING WITH WOODEN LOUVERS

FINISHED THIRD FLOOR

FAT +11400 LEVEL

CORRIDOR