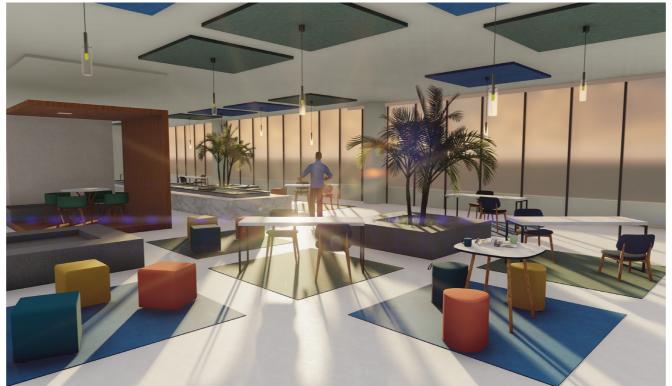

To create a SUSTAINABLE environment for the workers to evokes the creativity, innovation and collaboration within the building. The plan is to design a space by the BIOPHILIC concept that is accessible, mobile, socially connected, culturally relevant and personally sustaining spaces." And to provide a multiple flexible options of working environment in the workplace improves productivity and satisfaction of workers.

## **TECHNOLOGY PARK**

The design intent is to emphasis and create a strong harmonic relationship between work and lifestyle in India. To provide more open and eco-friendly amenities at workplace- leisure spaces, meditation spaces, breakout space and collaboration spaces which are embedded with greenery. This helps improving the employees mental health and performance which eventually promotes to productivity and boosts economic growth. By designing a space for employees to get stress-free environment in order to maintain good health. A well organised and optimised workplace design enhances improved well being of the employees, which eventually helps to achieve project goals. Design should enhance the quality of their lives as per the needs, personality, expectations and specifications of the users.