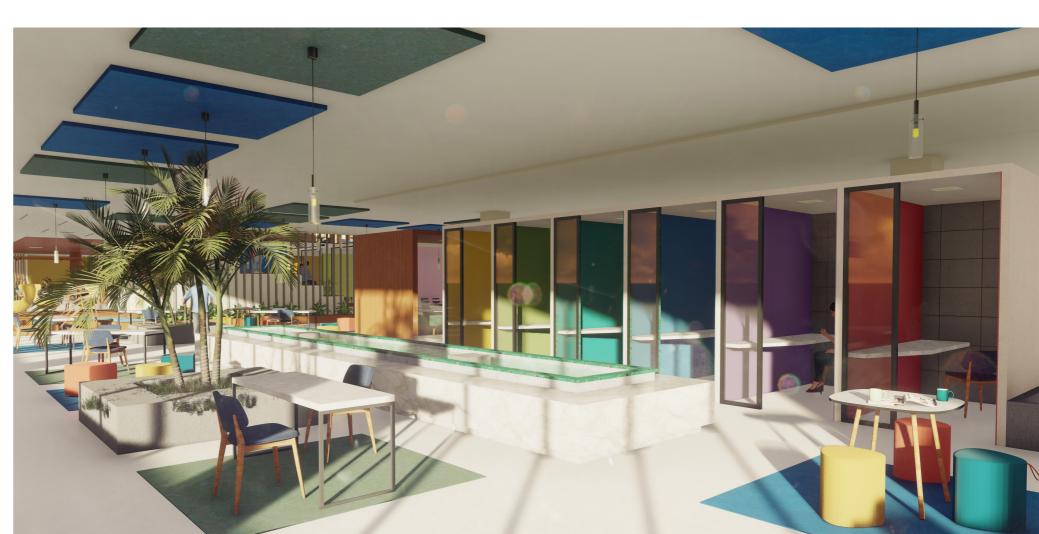

## **TECHNOLOGY PARK**

The main aim of the study is to design the stress-free work environment and with facilitation of working anywhere in the office in order to enable an efficient, happier and healthier workplace.

To create a SUSTAINABLE environment for the workers to evokes the creativity, innovation and collaboration within the building. The plan is to design a space by the BIOPHILIC concept that is accessible, mobile, socially connected, culturally relevant and personally sustaining spaces." And to provide a multiple flexible options of working environment in the workplace improves productivity and satisfaction of workers.

## **TECHNOLOGY PARK**

The design intent is to emphasis and create a strong harmonic relationship between work and lifestyle in India. To provide more open and eco-friendly amenities at workplace- leisure spaces, meditation spaces, breakout space and collaboration spaces which are embedded with greenery. This helps improving the employees mental health and performance which eventually promotes to productivity and boosts economic growth. By designing a space for employees to get stress-free environment in order to maintain good health. A well organised and optimised workplace design enhances improved well being of the employees, which eventually helps to achieve project goals. Design should enhance the quality of their lives as per the needs, personality, expectations and specifications of the users.