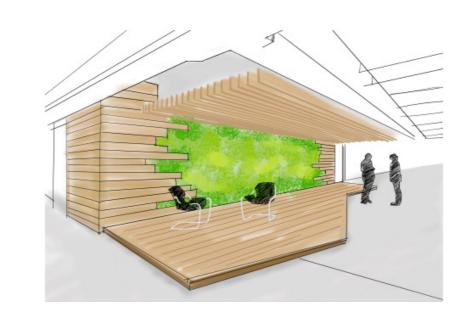

## SECTION OF EXTERIOR INSTALLATION

7024 🗌 🔲 🔲 🔲

TECHINOLOGY PARK
SECOND FLOOR PLAN (+7800mm LEVEL)

TECHINOLOGY PARK
SECOND FLOOR PLAN (+11400mm LEVEL)

ELEVATION - C

RECESSED SEATING WITH WOODEN LOUVERS

FINISHED THIRD FLOOR

FAT +11400 LEVEL

CORRIDOR