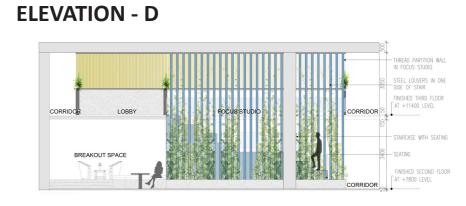

7024 🗌 🔲 🔲 🔲

TECHINOLOGY PARK
SECOND FLOOR PLAN (+7800mm LEVEL)

TECHINOLOGY PARK
SECOND FLOOR PLAN (+11400mm LEVEL)

ELEVATION - C

RECESSED SEATING WITH WOODEN LOUVERS

FINISHED THIRD FLOOR

FAT +11400 LEVEL

CORRIDOR