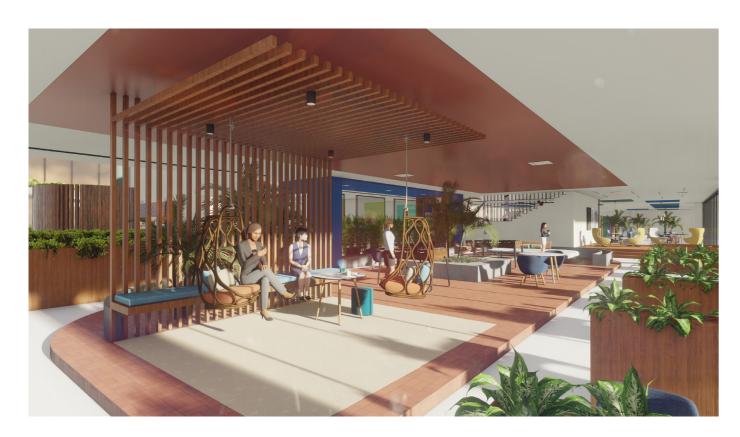

To create a SUSTAINABLE environment for the workers to evokes the creativity, innovation and collaboration within the building. The plan is to design a space by the BIOPHILIC concept that is accessible, mobile, socially connected, culturally relevant and personally sustaining spaces." And to provide a multiple flexible options of working environment in the workplace improves productivity and satisfaction of workers.

## **TECHNOLOGY PARK**

The design intent is to emphasis and create a strong harmonic relationship between work and lifestyle in India. To provide more open and eco-friendly amenities at workplace- leisure spaces, meditation spaces, breakout space and collaboration spaces which are embedded with greenery. This helps improving the employees mental health and performance which eventually promotes to productivity and boosts economic growth. By designing a space for employees to get stress-free environment in order to maintain good health. A well organised and optimised workplace design enhances improved well being of the employees, which eventually helps to achieve project goals. Design should enhance the quality of their lives as per the needs, personality, expectations and specifications of the users.