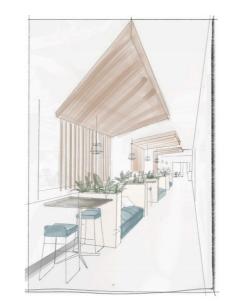

To create a SUSTAINABLE environment for the workers to evokes the creativity, innovation and collaboration within the building. The plan is to design a space by the BIOPHILIC concept that is accessible, mobile, socially connected, culturally relevant and personally sustaining spaces." And to provide a multiple flexible options of working environment in the workplace improves productivity and satisfaction of workers.

## **TECHNOLOGY PARK**

The design intent is to emphasis and create a strong harmonic relationship between work and lifestyle in India. To provide more open and eco-friendly amenities at workplace- leisure spaces, meditation spaces, breakout space and collaboration spaces which are embedded with greenery. This helps improving the employees mental health and performance which eventually promotes to productivity and boosts economic growth. By designing a space for employees to get stress-free environment in order to maintain good health. A well organised and optimised workplace design enhances improved well being of the employees, which eventually helps to achieve project goals. Design should enhance the quality of their lives as per the needs, personality, expectations and specifications of the users.