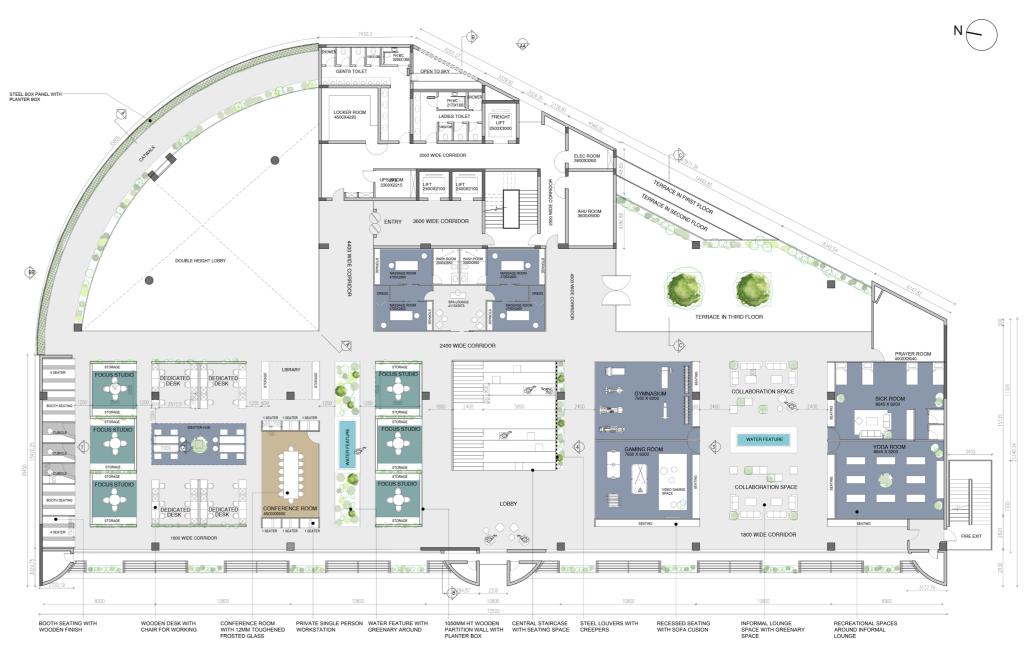

7024 🗌 🔲 🔲 🔲

TECHINOLOGY PARK
SECOND FLOOR PLAN (+7800mm LEVEL)

TECHINOLOGY PARK
SECOND FLOOR PLAN (+11400mm LEVEL)

ELEVATION - C

RECESSED SEATING WITH WOODEN LOUVERS

FINISHED THIRD FLOOR

FAT +11400 LEVEL

CORRIDOR

FAT +11400 LEVEL