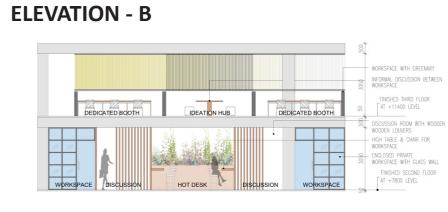

7024 🗌 🔲 🔲 🔲

TECHINOLOGY PARK
SECOND FLOOR PLAN (+7800mm LEVEL)

TECHINOLOGY PARK
SECOND FLOOR PLAN (+11400mm LEVEL)

ELEVATION - C

RECESSED SEATING WITH WOODEN LOUVERS

FINISHED THIRD FLOOR

FAT +11400 LEVEL

CORRIDOR