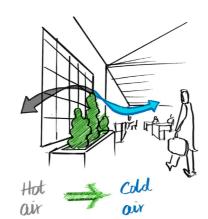

GY PARK**

The design intent is to emphasis and create a strong harmonic relationship between work and lifestyle in India. To provide more open and eco-friendly amenities at workplace- leisure spaces, meditation spaces, breakout space and collaboration spaces which are embedded with greenery. This helps improving the employees mental health and performance which eventually promotes to productivity and boosts economic growth. By designing a space for employees to get stress-free environment in order to maintain good health. A well organised and optimised workplace design enhances improved well being of the employees, which eventually helps to achieve project goals. Design should enhance the quality of their lives as per the needs, personality, expectations and specifications of the users.













7024 🗌 🔲 🔲 🔲



TECHINOLOGY PARK
SECOND FLOOR PLAN (+7800mm LEVEL)



TECHINOLOGY PARK
SECOND FLOOR PLAN (+11400mm LEVEL)







ELEVATION - C

RECESSED SEATING WITH WOODEN LOUVERS

FINISHED THIRD FLOOR

FAT +11400 LEVEL

CORRIDOR

FAT +11400 LEVEL